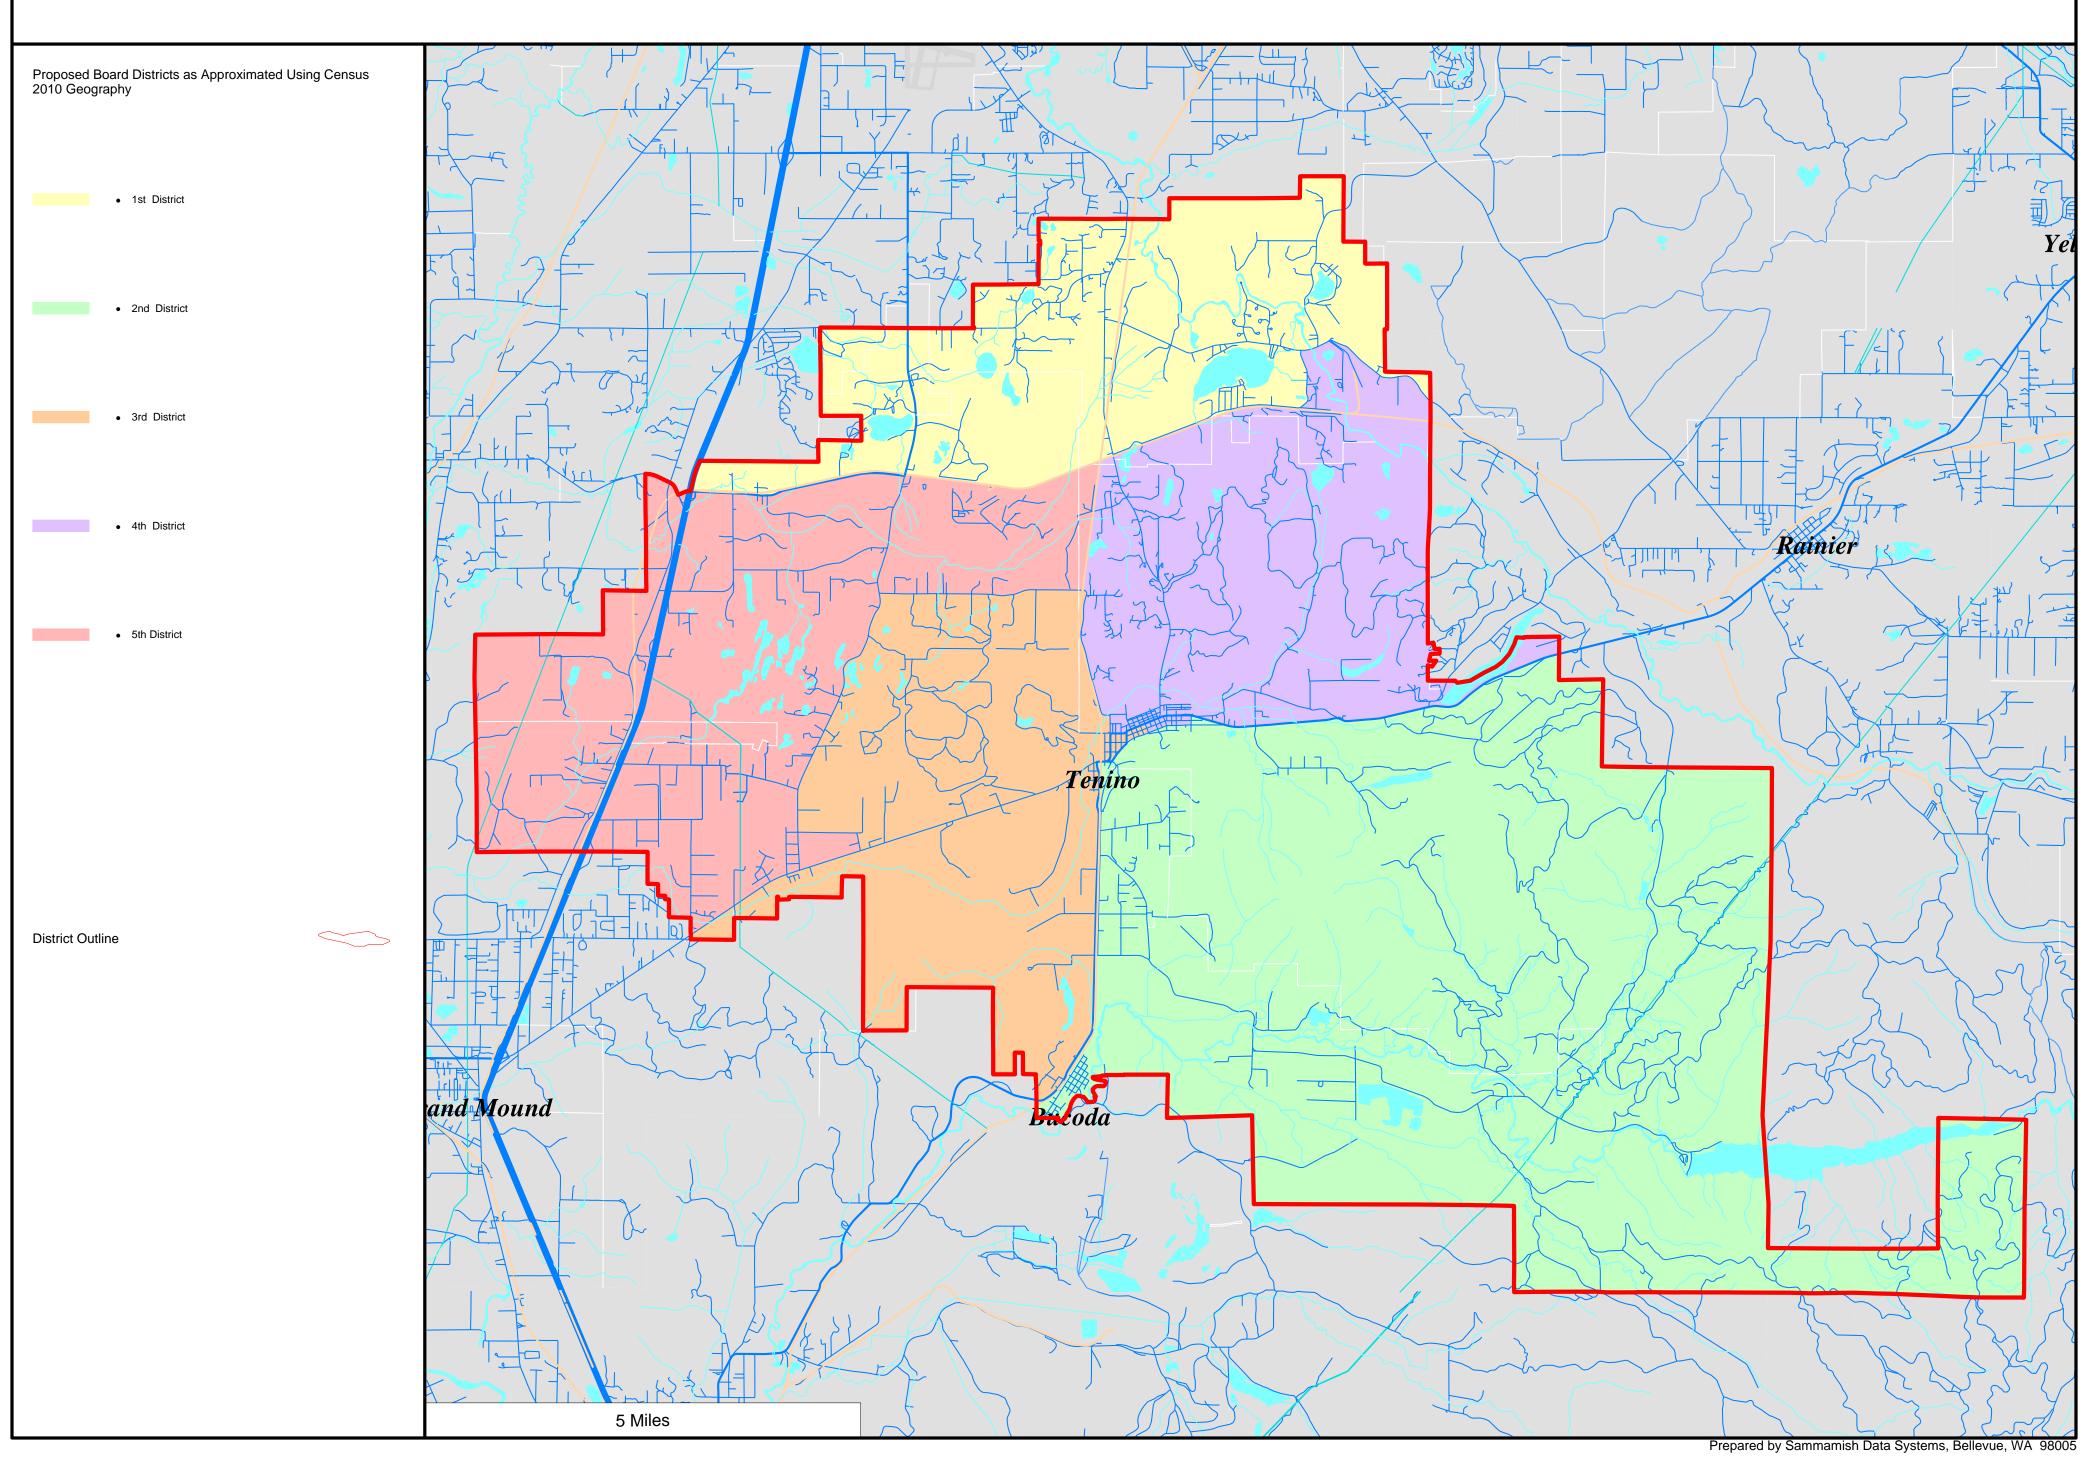

### Proposed Board of Director Districts based on Census 2010 Geography

Prepared by Sammamish Data Systems, Bellevue, WA 98005

Proposed Board of Director Districts based on Census 2010 Geography

Prepared by Sammamish Data Systems, Bellevue, WA 98005

Prepared by Sammamish Data Systems, Bellevue, WA 98005