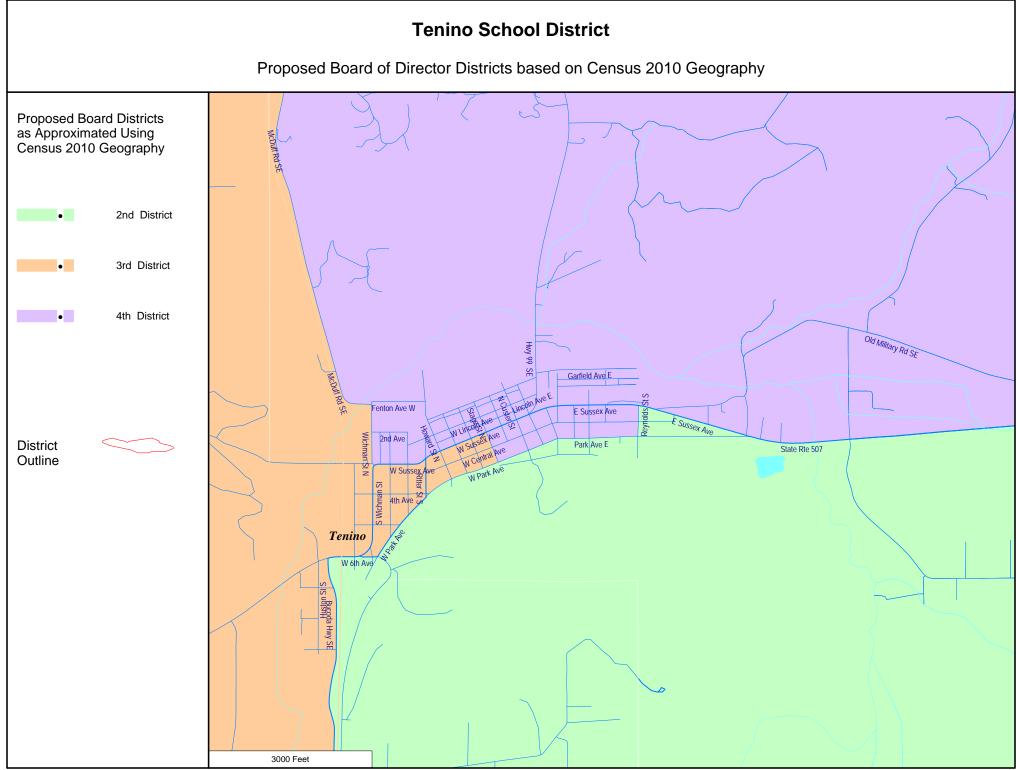

| 10                           | 12                                      | 18    | 6                                                   | 33            | 51                   | 98                                  |
| 5th                | 1,933               | 1,866                    | 1,793 | 11                           | 16                                      | 22    | 0                                                   | 24            | 67                   | 98                                  |
| Totals             | 9,479               | 9,151                    | 8,746 | 58                           | 101                                     | 89    | 15                                                  | 142           | 328                  | 456                                 |



Prepared by Sammamish Data Systems, Bellevue, WA 98005



Proposed Board of Director Districts based on Census 2010 Geography

Prepared by Sammamish Data Systems, Bellevue, WA 98005



Prepared by Sammamish Data Systems, Bellevue, WA 98005



Garder Ave E Ś Prepared by Sammamish Data Systems, Bellevue, WA 98005