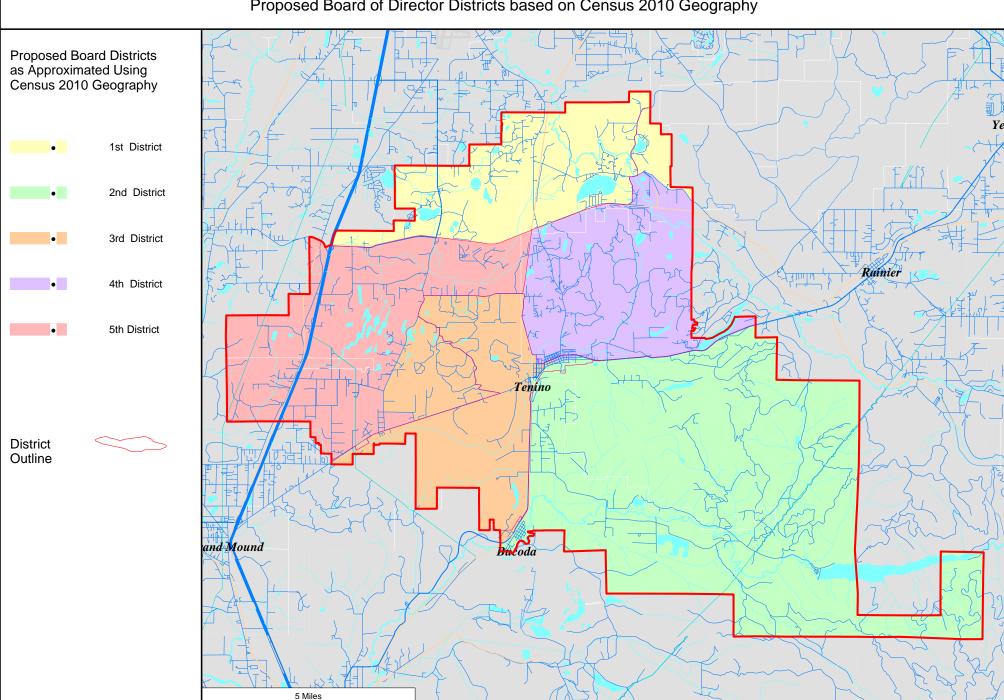

### Proposed Board of Director Districts based on Census 2010 Geography

Prepared by Sammamish Data Systems, Bellevue, WA 98005

Proposed Board of Director Districts based on Census 2010 Geography

Prepared by Sammamish Data Systems, Bellevue, WA 98005

Prepared by Sammamish Data Systems, Bellevue, WA 98005