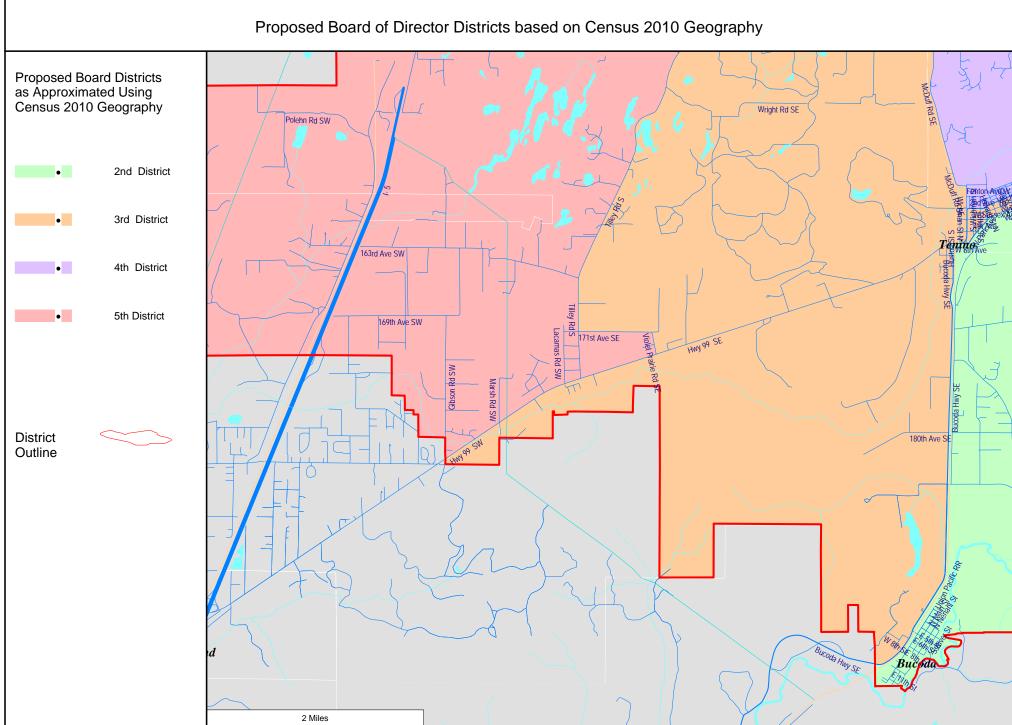

### Proposed Board of Director Districts based on Census 2010 Geography

Prepared by Sammamish Data Systems, Bellevue, WA 98005

Proposed Board of Director Districts based on Census 2010 Geography

Prepared by Sammamish Data Systems, Bellevue, WA 98005

Prepared by Sammamish Data Systems, Bellevue, WA 98005