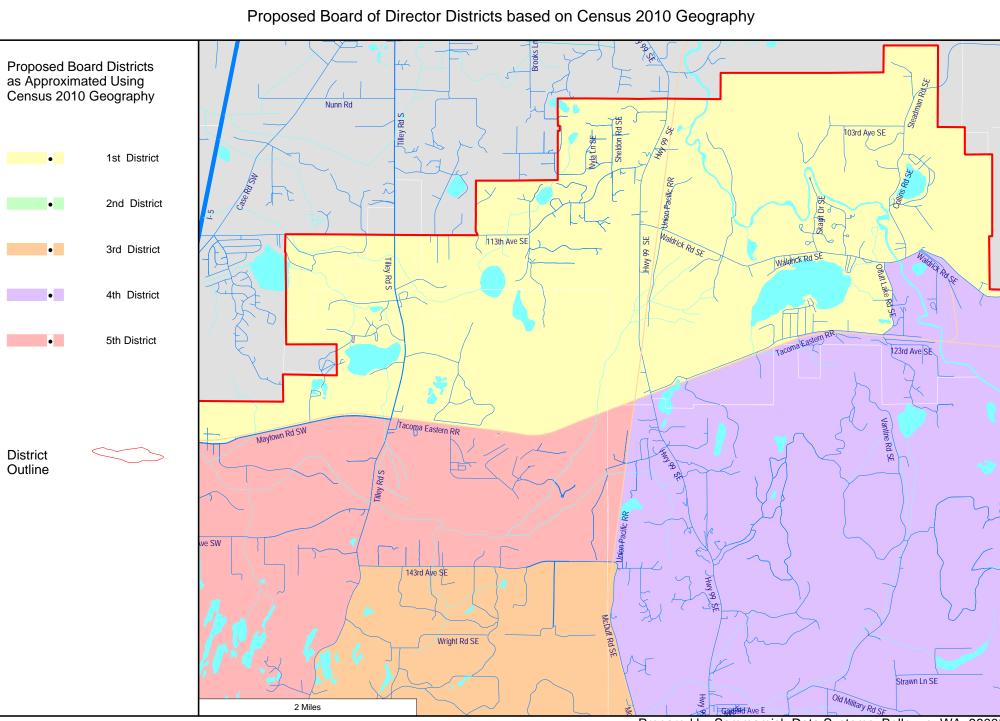

### Proposed Board of Director Districts based on Census 2010 Geography

Prepared by Sammamish Data Systems, Bellevue, WA 98005

Proposed Board of Director Districts based on Census 2010 Geography

Prepared by Sammamish Data Systems, Bellevue, WA 98005

Prepared by Sammamish Data Systems, Bellevue, WA 98005